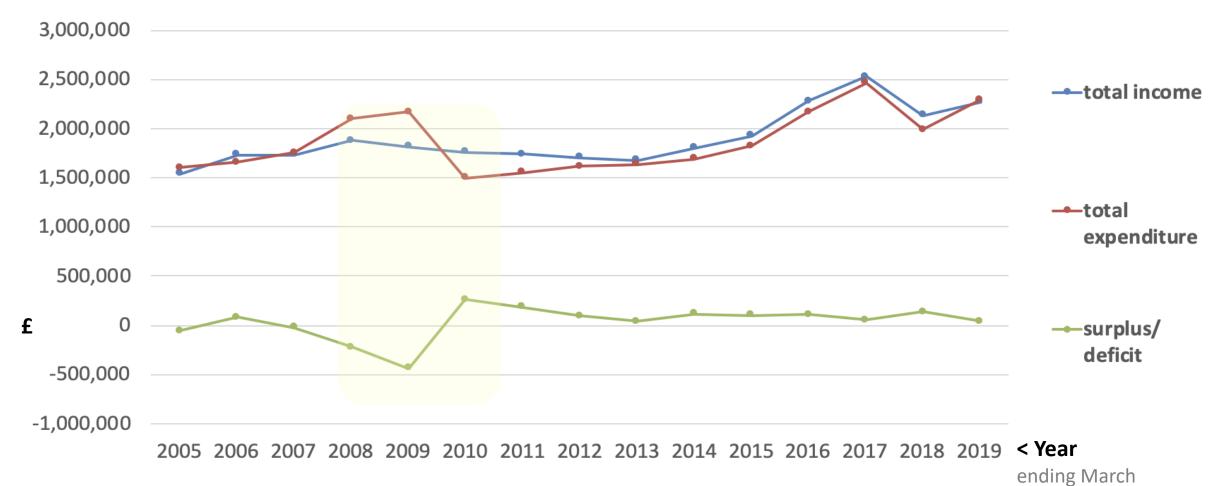

#### **Annual Financial Balance(s)**

Financial Years 2005 - 2019

**Last Financial Year** 

2018-19

income

£ 2,270,316

•expenditure £ 2,288,524

•surplus

£ 40,809

operational deficit

(£ 18,208)

gain in investment values £ 59,017