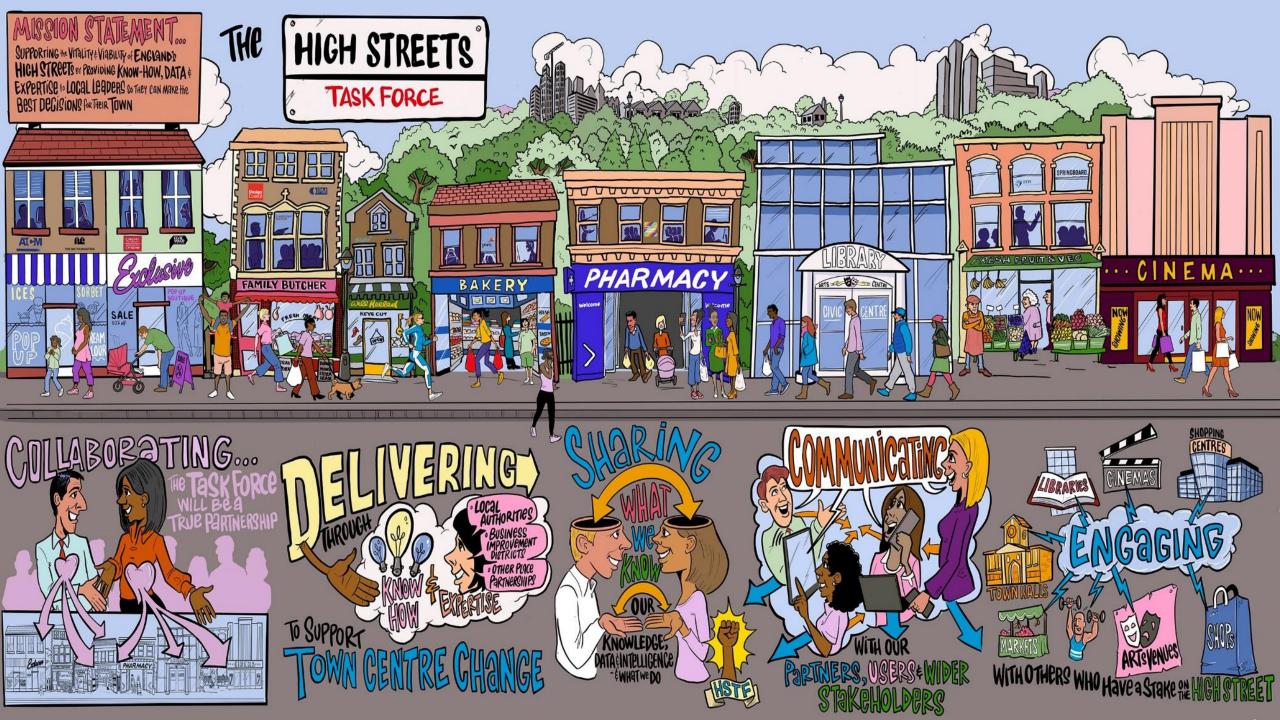

#### Strengthen local leadership in town centres

Go-to source of information, training, knowledge and guidance

- Support Local Authorities
- Develop place leaders
- Co-ordinate national approach
- Provide access to data and information

5 year lifespan

#### From July 2020 - June 2024

- Direct support for local authorities to address needs/capacity issues
- Pool of experts in town centres
- Online and in person training for place leaders
- Research and best practice repository
- Dashboards for towns across England with live intelligence and data