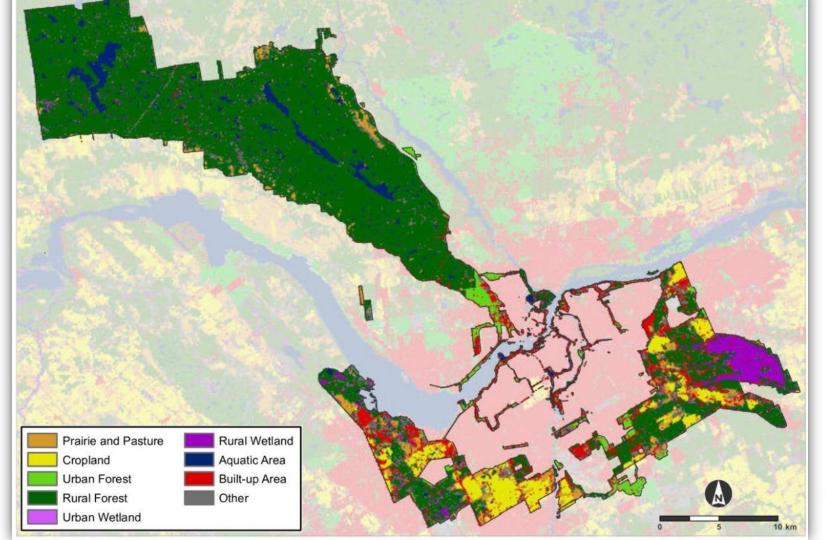

## Ecosystem services per year: \$332M

Net present value (20 years): \$5.037B

Wetlands \$59,394 /hectare/year (\$145.7M)

Urban forests \$9,352 /hectare/year (\$14.5M) Rural forests \$4,193 /ha/year (\$159.5M)

Grasslands, pastures \$3,338 /ha/year (\$7.7M)

| CAPITAL                               | Services      | Nb. of \$ Total area (ha) | ED BY THE FORE.  MISSION'S GREEN  Min. value | f) 126,8            | 3.3           |
|---------------------------------------|---------------|---------------------------|----------------------------------------------|---------------------|---------------|
| use cover Global Fore                 |               | Nb. of \$ T               | MISS! THE FORE                               | 17                  | 104 22        |
| lands Global Clin                     | te Regulation | estimates Total area      | SION'S GREE                                  | STSAND              | 117 25        |
| letland Air Quality                   | te Regul      | 15 (ha) ea                | Min. val.                                    | NETWOODL            | 3.5           |
| was Was                               | sulation      | 1552                      | Tive /                                       | lav                 | INDS n.2      |
| Die Lierd                             | 7             |                           |                                              | V2/.                |               |
| Waste Treatment                       | ng 1          | 1                         | 6816                                         | Der hect-           | an            |
| Erosion Control                       | 3             | 1                         | 14,                                          | per hectare per yea | St. deviation |
| Pollination                           | 1             | 1                         |                                              | 9352                | ation         |
| Bindi                                 |               | 30                        |                                              |                     |               |
| Biodiversity Habitat                  | 3             | 50.                       | 3                                            | 241                 | 1             |
| "Isturbanca" abitat                   | 1 1           | 1                         | 609                                          | 554                 | nd            |
| Disturbance Prevention  St Management | 1 3           | 111                       | 1                                            | 340                 | nd RC         |
| ien                                   | 3             | 1                         | 396                                          |                     |               |
| Ycling                                |               | 444                       | 336                                          | 140                 | -33           |
| tion                                  | 1             |                           | - 1                                          | 211                 | nd BT         |
| Ists                                  | . 1           | 4975                      | 7160                                         | 31 1                | 60 87         |