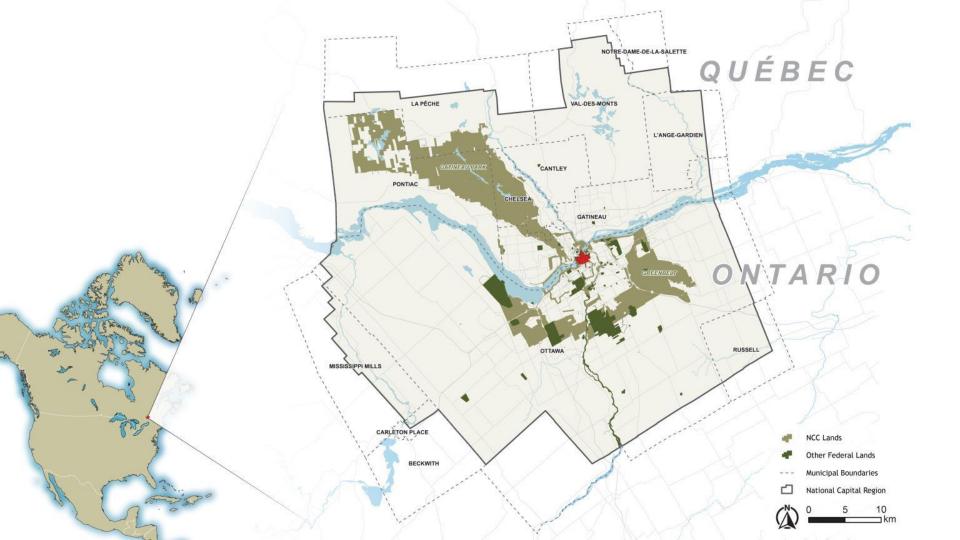

## Canada's Capital

Why natural capital accounting is vital for urban growth

**Dr Mark Kristmanson,** National Capital Commission, Ottawa, Canada



**#VLConf2018** 



















## Ecosystem services per year: \$332M

Net present value (20 years): \$5.037B

Wetlands \$59,394 /hectare/year (\$145.7M)

Urban forests \$9,352 /hectare/year (\$14.5M) Rural forests \$4,193 /ha/year (\$159.5M)

Grasslands, pastures \$3,338 /ha/year (\$7.7M)



| CAPITAL                               | Services      | Nb. of \$ Total area (ha) | ED BY THE FORE.  MISSION'S GREEN  Min. value | f) 126,8            | 3.3           |
|---------------------------------------|---------------|---------------------------|----------------------------------------------|---------------------|---------------|
| use cover Global Fore                 |               | Nb. of \$ T               | MISS! THE FORE                               | 17                  | 104 22        |
| lands