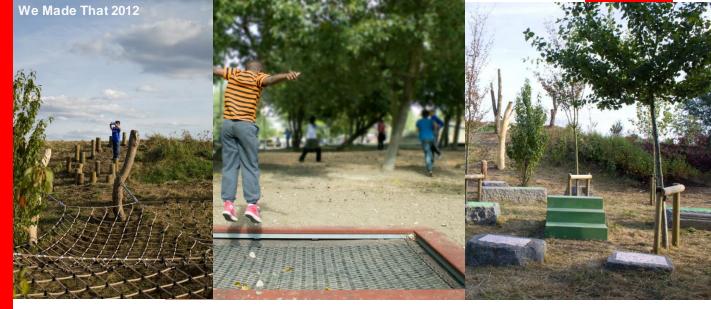

#### Yorkshire Sculpture Park

40 years of art without walls

Queen
Elizabeth
Olympic
Park:
Big picture & small details

Wild Kingdom 2012

and

**Tumbling Bay 2013** 