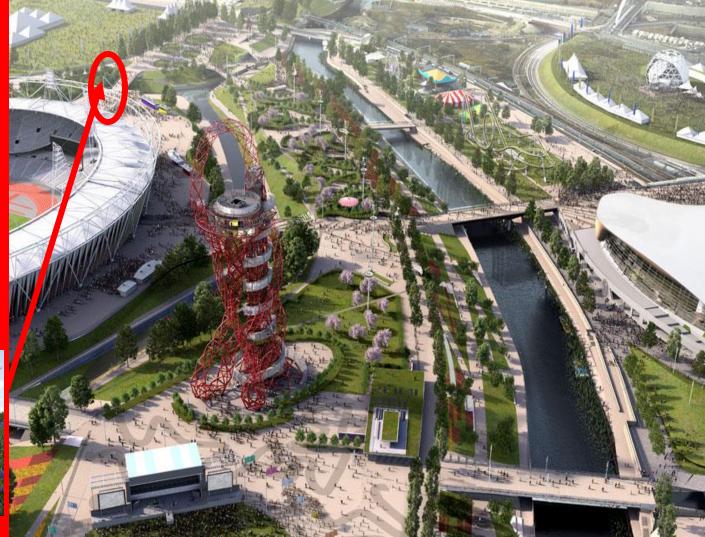

#### Yorkshire Sculpture Park

40 years of art without walls

Queen
Elizabeth
Olympic
Park:
Big picture & small details

Wild Kingdom 2012

and

**Tumbling Bay 2013** 